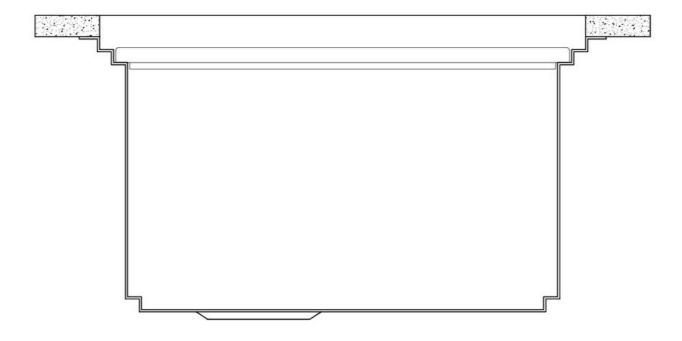

tical and safe: rinse, drain, slice, grate everything can be done inside the sink. The third supporting step is on the bottom of the bowl. On this step one can rest the Black grids, making it possible to rinse foodstuffs without their coming in contact with the bottom of the sink, which may be dirty. |

### **TECHNICAL DATA**









## Leonardo Optional accessories

The "rails" system makes it possible to use a combination of numerous accessories. Grids, chopping boards, utensils' ranging system, bowls and containers of different dimensions can be alternated in the workspace with a simple gesture, and can easily be stacked, in order to be on hand at all times.





## Leonardo Level 1

Compatible accessories:





## Leonardo Level 2

Compatible accessories:

8153 100 8631 300 8644 101





## Leonardo Level 3

Compatible accessories: 8100 600







Edge positioning



Bottom positioning



**OPTIONAL ACCESSORIES** 



3 Bottles-holder set 8100 621



3 Bowls set 8100 622



4 Spices-holder set 8100 620



**Black Grid** 8100 600



**Black Grid** 8100 601



**Chopping Board** 8642 000



**Chopping Board** 8631 300



Grating kit complete with ring support and food collection tray



8644 101



Stainless Steel dishes holder

8100 303 \* only in combination with the accessory 8644 101



Stainless steel perforated pan

8151 000 \* only in combination with the accessory 8644 101



**Twin Chopping Board** 8644 101



Waste disposer throat 8669 043





**White bowl** 8153 100

### **RECOMMENDED PAIRINGS**



Faucet Capri 8467 005



Faucet Salina 8487 005



Milano Cook