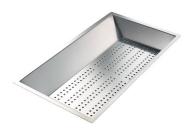

8100 303 \* only in combination with the accessory 8644 101

Stainless steel perforated pan

8151 000 \* only in combination with the accessory 8644 101

**Twin Chopping Board** 8644 101

Waste disposer throat 8669 043