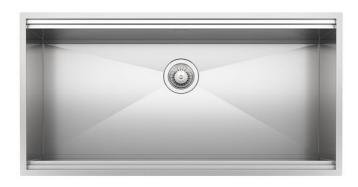

# Sink Leonardo 38" x 20" - U/M

Kitchen Sinks

Code: 1017 660

AISI 304 Stainless steel Satin finish Undermount x cross bending for easy water draining

### **DETAILS**

| Series             | Leonardo                                   |
|--------------------|--------------------------------------------|
| Material           | AISI 304 stainless steel                   |
| Finish             | Satin finish                               |
| Thickness          | 16 Gauge (1.5 mm)                          |
| Inset type         | Undermount                                 |
| Overall dimensions | 37 <sup>1/2</sup> " x 19 <sup>5/16</sup> " |
| Bowls dimensions   | 1 bowl 36" x 15 <sup>3/4"</sup>            |
| Bowls depth        | 10"                                        |