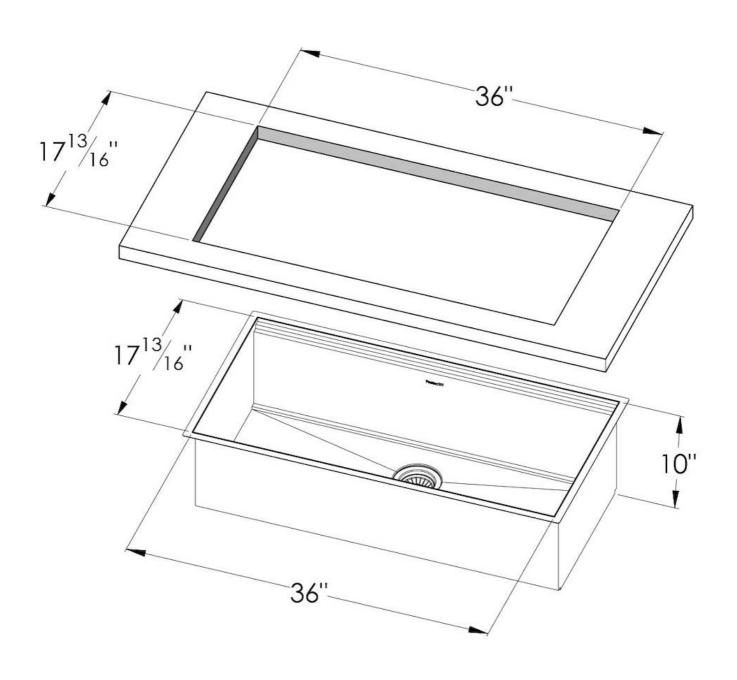

### **DETAILS**

| Series             | Leonardo                                   |
|--------------------|--------------------------------------------|
| Material           | AISI 304 stainless steel                   |
| Finish             | Satin finish                               |
| Thickness          | 16 Gauge (1.5 mm)                          |
| Inset type         | Undermount                                 |
| Overall dimensions | 37 <sup>1/2</sup> " x 19 <sup>5/16</sup> " |
| Bowls dimensions   | 1 bowl 36" x 15 <sup>3/4"</sup>            |
| Bowls depth        | 10"                                        |

| Cut out                             | 36" x 17 <sup>13/16</sup> "                                                                                                                                                                                                                                                                                                                                                                                                                                                                                                                                                                                                                                                                           |
|-------------------------------------|-------------------------------------------------------------------------------------------------------------------------------------------------------------------------------------------------------------------------------------------------------------------------------------------------------------------------------------------------------------------------------------------------------------------------------------------------------------------------------------------------------------------------------------------------------------------------------------------------------------------------------------------------------------------------------------------------------|
| Waste fitting type                  | 3 $^{1/2"}$ - with stainless steel basket                                                                                                                                                                                                                                                                                                                                                                                                                                                                                                                                                                                                                                                             |
| Bowls bottom                        | X cross bending for easy water draining                                                                                                                                                                                                                                                                                                                                                                                                                                                                                                                                                                                                                                                               |
| Underside                           | Protected with heavy duty undercoating                                                                                                                                                                                                                                                                                                                                                                                                                                                                                                                                                                                                                                                                |
| Fixing system                       | Undermount fixing kit (brass insert and clips)                                                                                                                                                                                                                                                                                                                                                                                                                                                                                                                                                                                                                                                        |
| FEATURES                            |                                                                                                                                                                                                                                                                                                                                                                                                                                                                                                                                                                                                                                                                                                       |
| Diamond-shape bottom                | The draining of water is an important feature in a sink, and it's always taken good care of in Foster products. In the bent-welded sinks, which would have a flat bottom, the proper draining is guaranteed by the elegant beveling, which helps the water flow.                                                                                                                                                                                                                                                                                                                                                                                                                                      |
| High thickness                      | 1.5 mm thick steel. A significant thickness, which guarantees the maximum sturdiness and durability.                                                                                                                                                                                                                                                                                                                                                                                                                                                                                                                                                                                                  |
| Basket 3,5" waste fitting           | The drain is equipped with a large 3.5" drain, with the practical basket cap that prevents the discharge of solid parts.                                                                                                                                                                                                                                                                                                                                                                                                                                                                                                                                                                              |
| Triple recess - sliding accessories | The Foster Milano sink has an ingenious design that makes it simple to use a large set of optional accessories. On the topmost supporting step, the innovative Black grids slide, creating a large and practical surface to rinse food and crockery. The second step is meant to support and allow the sliding of a complete combination of accessories, which make some operations practical and safe: rinse, drain, slice, grate everything can be done inside the sink. The third supporting step is on the bottom of the bowl. On this step one can rest the Black grids, making it possible to rinse foodstuffs without their coming in contact with the bottom of the sink, which may be dirty. |