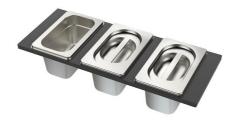

## Leonardo Level 3

Compatible accessories: 8100 600

Edge positioning

Bottom positioning

**OPTIONAL ACCESSORIES** 

3 Bottles-holder set 8100 621

3 Bowls set 8100 622

4 Spices-holder set 8100 620