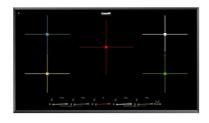

### **RECOMMENDED PAIRINGS**

Faucet Capri 8467 005

Faucet Salina 8487 005

Milano Cooktop 6 burnes 7639 900

Milano Induction Cooktop 5 Plate 7390 945