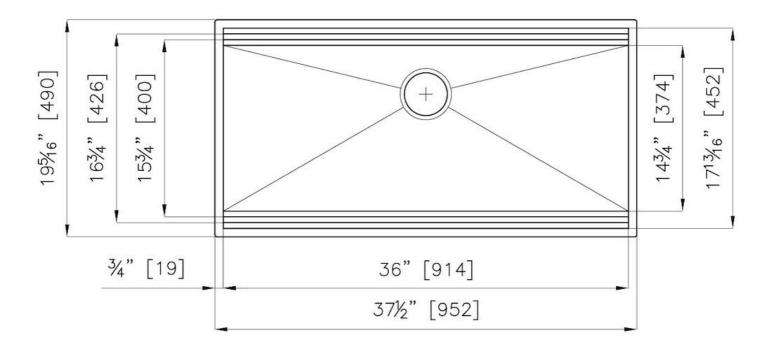

### **DETAILS**

| Series             | Leonardo                                   |
|--------------------|--------------------------------------------|
| Material           | AISI 304 stainless steel                   |
| Finish             | Satin finish                               |
| Thickness          | 16 Gauge (1.5 mm)                          |
| Inset type         | Undermount                                 |
| Overall dimensions | 37 <sup>1/2</sup> " x 19 <sup>5/16</sup> " |
| Bowls dimensions   | 1 bowl 36" x 15 <sup>3/4"</sup>            |
| Bowls depth        | 10"                                        |

| Cut out                             | 36" x 17 <sup>13/16</sup> "                                                                                                                                                                                                                                                                                                                                                                                                                                                                                                                                                                                                                                                                           |
|-------------------------------------|-------------------------------------------------------------------------------------------------------------------------------------------------------------------------------------------------------------------------------------------------------------------------------------------------------------------------------------------------------------------------------------------------------------------------------------------------------------------------------------------------------------------------------------------------------------------------------------------------------------------------------------------------------------------------------------------------------|
| Waste fitting type                  | 3 $^{1/2"}$ - with stainless steel basket                                                                                                                                                                                                                                                                                                                                                                                                                                                                                                                                                                                                                                                             |
| Bowls bottom                        | X cross bending for easy water draining                                                                                                                                                                                                                                                                                                                                                                                                                                                                                                                                                                                                                                                               |
| Underside                           | Protected with heavy duty undercoating                                                                                                                                                                                                                                                                                                                                                                                                                                                                                                                                                                                                                                                                |
| Fixing system                       | Undermount fixing kit (brass insert and clips)                                                                                                                                                                                                                                                                                                                                                                                                                                                                                                                                                                                                                                                        |
| FEATURES                            |                                                                                                                                                                                                                                                                                                                                                                                                                                                                                                                                                                                                                                                                                                       |
| Diamond-shape bottom                | The draining of water is an important feature in a sink, and it's always taken good care of in Foster products. In the bent-welded sinks, which would have a flat bottom, the proper draining is guaranteed by the elegant beveling, which helps the water flow.                                                                                                                                                                                                                                                                                                                                                                                                                                      |
| High thickness                      | 1.5 mm thick steel. A significant thickness, which guarantees the maximum sturdiness and durability.                                                                                                                                                                                                                                                                                                                                                                                                                                                                                                                                                                                                  |
| Basket 3,5" waste fitting           | The drain is equipped with a large 3.5" drain, with the practical basket cap that prevents the discharge of solid parts.                                                                                                                                                                                                                                                                                                                                                                                                                                                                                                                                                                              |
| Triple recess - sliding accessories | The Foster Milano sink has an ingenious design that makes it simple to use a large set of optional accessories. On the topmost supporting step, the innovative Black grids slide, creating a large and practical surface to rinse food and crockery. The second step is meant to support and allow the sliding of a complete combination of accessories, which make some operations practical and safe: rinse, drain, slice, grate everything can be done inside the sink. The third supporting step is on the bottom of the bowl. On this step one can rest the Black grids, making it possible to rinse foodstuffs without their coming in contact with the bottom of the sink, which may be dirty. |