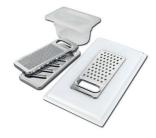

**Black Grid** 8100 600

**Black Grid** 8100 601

**Chopping Board** 8642 000

**Chopping Board** 8631 300

Grating kit complete with ring support and food collection tray

8644 101

Stainless Steel dishes holder

8100 303 \* only in combination with the accessory 8644 101

Stainless steel perforated pan

8151 000 \* only in combination with the accessory 8644 101

**Twin Chopping Board** 8644 101

Waste disposer throat 8669 043