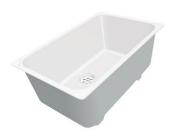

# Sink Leonardo 38" x 20" - U/M

Kitchen Sinks

Code: 1017 660

AISI 304 Stainless steel Satin finish Undermount x cross bending for easy water draining

### **DETAILS**

| Series             | Leonardo                                   |
|--------------------|--------------------------------------------|
| Material           | AISI 304 stainless steel                   |
| Finish             | Satin finish                               |
| Thickness          | 16 Gauge (1.5 mm)                          |
| Inset type         | Undermount                                 |
| Overall dimensions | 37 <sup>1/2</sup> " x 19 <sup>5/16</sup> " |
| Bowls dimensions   | 1 bowl 36" x 15 <sup>3/4"</sup>            |
| Bowls depth        | 10"                                        |

| Cut out                             | 36" x 17 <sup>13/16</sup> "                                                                                                                                                                                                                                                                                                                                                                                                                                                                                                                                                                                                                                                                           |
|-------------------------------------|-------------------------------------------------------------------------------------------------------------------------------------------------------------------------------------------------------------------------------------------------------------------------------------------------------------------------------------------------------------------------------------------------------------------------------------------------------------------------------------------------------------------------------------------------------------------------------------------------------------------------------------------------------------------------------------------------------|
| Waste fitting type                  | 3 $^{1/2"}$ - with stainless steel basket                                                                                                                                                                                                                                                                                                                                                                                                                                                                                                                                                                                                                                                             |
| Bowls bottom                        | X cross bending for easy water draining                                                                                                                                                                                                                                                                                                                                                                                                                                                                                                                                                                                                                                                               |
| Underside                           | Protected with heavy duty undercoating                                                                                                                                                                                                                                                                                                                                                                                                                                                                                                                                                                                                                                                                |
| Fixing system                       | Undermount fixing kit (brass insert and clips)                                                                                                                                                                                                                                                                                                                                                                                                                                                                                                                                                                                                                                                        |
| FEATURES                            |                                                                                                                                                                                                                                                                                                                                                                                                                                                                                                                                                                                                                                                                                                       |
| Diamond-shape bottom                | The draining of water is an important feature in a sink, and it's always taken good care of in Foster products. In the bent-welded sinks, which would have a flat bottom, the proper draining is guaranteed by the elegant beveling, which helps the water flow.                                                                                                                                                                                                                                                                                                                                                                                                                                      |
| High thickness                      | 1.5 mm thick steel. A significant thickness, which guarantees the maximum sturdiness and durability.                                                                                                                                                                                                                                                                                                                                                                                                                                                                                                                                                                                                  |
| Basket 3,5" waste fitting           | The drain is equipped with a large 3.5" drain, with the practical basket cap that prevents the discharge of solid parts.                                                                                                                                                                                                                                                                                                                                                                                                                                                                                                                                                                              |
| Triple recess - sliding accessories | The Foster Milano sink has an ingenious design that makes it simple to use a large set of optional accessories. On the topmost supporting step, the innovative Black grids slide, creating a large and practical surface to rinse food and crockery. The second step is meant to support and allow the sliding of a complete combination of accessories, which make some operations practical and safe: rinse, drain, slice, grate everything can be done inside the sink. The third supporting step is on the bottom of the bowl. On this step one can rest the Black grids, making it possible to rinse foodstuffs without their coming in contact with the bottom of the sink, which may be dirty. |