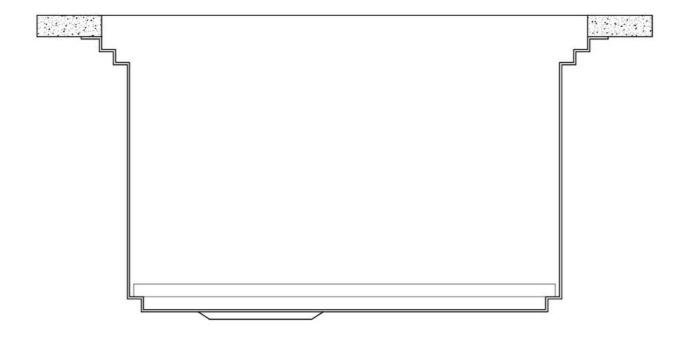

## Leonardo Level 3

Compatible accessories: 8100 600

Edge positioning

Bottom positioning

**OPTIONAL ACCESSORIES** 

3 Bottles-holder set 8100 621

3 Bowls set 8100 622

4 Spices-holder set 8100 620