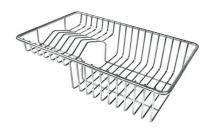

**Black Grid** 8100 600

**Black Grid** 8100 601

**Chopping Board** 8642 000

**Chopping Board** 8631 300

Grating kit complete with ring support and food collection tray

8644 101

Stainless Steel dishes holder