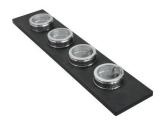

## Leonardo Level 3

Compatible accessories: 8100 600

Edge positioning

Bottom positioning

**OPTIONAL ACCESSORIES** 

3 Bottles-holder set 8100 621

3 Bowls set 8100 622

4 Spices-holder set 8100 620

**White bowl** 8153 100