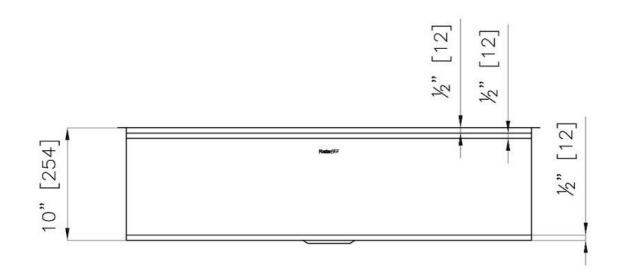

### **DETAILS**

| Series             | Leonardo                                   |
|--------------------|--------------------------------------------|
| Material           | AISI 304 stainless steel                   |
| Finish             | Satin finish                               |
| Thickness          | 16 Gauge (1.5 mm)                          |
| Inset type         | Undermount                                 |
| Overall dimensions | 37 <sup>1/2</sup> " x 19 <sup>5/16</sup> " |
| Bowls dimensions   | 1 bowl 36" x 15 <sup>3/4"</sup>            |
| Bowls depth        | 10"                                        |

| Cut out                             | 36" x 17 <sup>13/16</sup> "                                                                                                                                                                                                                                                                                                                                                                                                                                                                                                                                                                                                                                                                           |
|-------------------------------------|-------------------------------------------------------------------------------------------------------------------------------------------------------------------------------------------------------------------------------------------------------------------------------------------------------------------------------------------------------------------------------------------------------------------------------------------------------------------------------------------------------------------------------------------------------------------------------------------------------------------------------------------------------------------------------------------------------|
| Waste fitting type                  | 3 $^{1/2"}$ - with stainless steel basket                                                                                                                                                                                                                                                                                                                                                                                                                                                                                                                                                                                                                                                             |
| Bowls bottom                        | X cross bending for easy water draining                                                                                                                                                                                                                                                                                                                                                                                                                                                                                                                                                                                                                                                               |
| Underside                           | Protected with heavy duty undercoating                                                                                                                                                                                                                                                                                                                                                                                                                                                                                                                                                                                                                                                                |
| Fixing system                       | Undermount fixing kit (brass insert and clips)                                                                                                                                                                                                                                                                                                                                                                                                                                                                                                                                                                                                                                                        |
| FEATURES                            |                                                                                                                                                                                                                                                                                                                                                                                                                                                                                                                                                                                                                                                                                                       |
| Diamond-shape bottom                | The draining of water is an important feature in a sink, and it's always taken good care of in Foster products. In the bent-welded sinks, which would have a flat bottom, the proper draining is guaranteed by the elegant beveling, which helps the water flow.                                                                                                                                                                                                                                                                                                                                                                                                                                      |
| High thickness                      | 1.5 mm thick steel. A significant thickness, which guarantees the maximum sturdiness and durability.                                                                                                                                                                                                                                                                                                                                                                                                                                                                                                                                                                                                  |
| Basket 3,5" waste fitting           | The drain is equipped with a large 3.5" drain, with the practical basket cap that prevents the discharge of solid parts.                                                                                                                                                                                                                                                                                                                                                                                                                                                                                                                                                                              |
| Triple recess - sliding accessories | The Foster Milano sink has an ingenious design that makes it simple to use a large set of optional accessories. On the topmost supporting step, the innovative Black grids slide, creating a large and practical surface to rinse food and crockery. The second step is meant to support and allow the sliding of a complete combination of accessories, which make some operations practical and safe: rinse, drain, slice, grate everything can be done inside the sink. The third supporting step is on the bottom of the bowl. On this step one can rest the Black grids, making it possible to rinse foodstuffs without their coming in contact with the bottom of the sink, which may be dirty. |