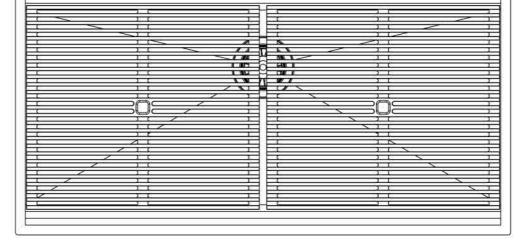

**Black Grid** 8100 600

**Black Grid** 8100 601

**Chopping Board** 8642 000

**Chopping Board** 8631 300

Grating kit complete with ring support and food collection tray

8644 101

Stainless Steel dishes holder