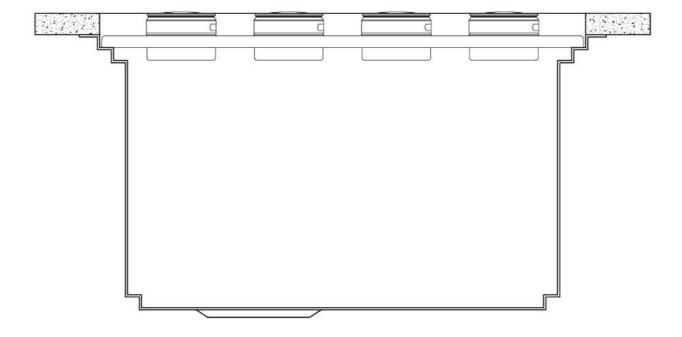

ding of a complete combination of accessories, which make some operations practical and safe: rinse, drain, slice, grate everything can be done inside the sink. The third supporting step is on the bottom of the bowl. On this step one can rest the Black grids, making it possible to rinse foodstuffs without their coming in contact with the bottom of the sink, which may be dirty. |

### **TECHNICAL DATA**









## Leonardo Optional accessories

The "rails" system makes it possible to use a combination of numerous accessories. Grids, chopping boards, utensils' ranging system, bowls and containers of different dimensions can be alternated in the workspace with a simple gesture, and can easily be stacked, in order to be on hand at all times.





## Leonardo Level 1

Compatible accessories:





## Leonardo Level 2

Compatible accessories:

8153 100 8631 300 8644 101





## Leonardo Level 3

Compatible accessories: 8100 600







Edge positioning



Bottom positioning



**OPTIONAL ACCESSORIES** 



3 Bottles-holder set 8100 621



3 Bowls set 8100 622



4 Spices-holder set 8100 620



**Black Grid** 8100 600



**Black Grid** 8100 601



**Chopping Board** 8642 000



**Chopping Board** 8631 300



Grating kit complete with ring support and food collection tray



8644 101



Stainless Steel dishes holder

8100 303 \* only in combination with the accessory 8644 101



Stainless steel perforated pan

8151 000 \* only in combination with the accessory 8644 101



**Twin Chopping Board** 8644 101



Waste disposer throat 8669 043





**White bowl** 8153 100

### **RECOMMENDE