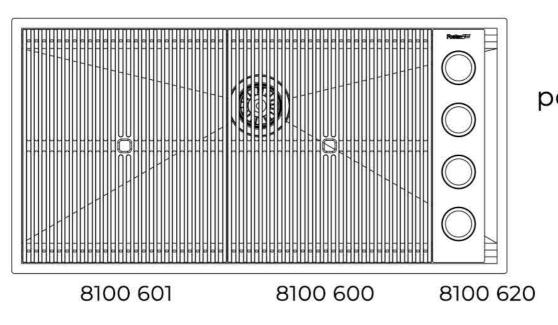

## Leonardo Level 3

Compatible accessories: 8100 600

Edge positioning

Bottom positioning

**OPTIONAL ACCESSORIES** 

3 Bottles-holder set 8100 621

3 Bowls set 8100 622

4 Spices-holder set 8100 620

**Black Grid** 8100 600

**Black Grid** 8100 601

**Chopping Board** 8642 000

**Chopping Board** 8631 300

Grating kit complete with ring support and food collection tray

8644 101

Stainless Steel dishes holder