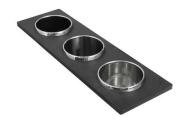

## Leonardo Level 3

Compatible accessories: 8100 600

Edge positioning

Bottom positioning

**OPTIONAL ACCESSORIES** 

3 Bottles-holder set 8100 621

3 Bowls set 8100 622

4 Spices-holder set 8100 620