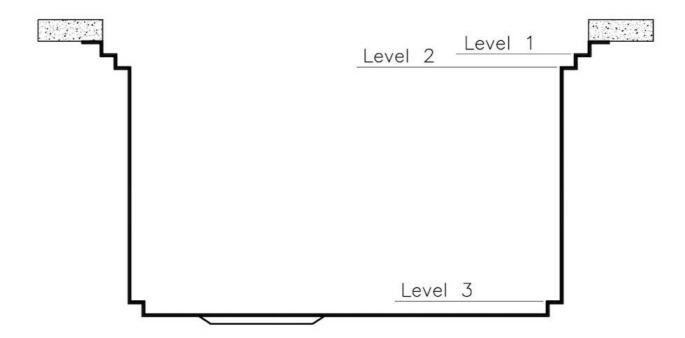

## Leonardo Level 1

Compatible accessories:

## Leonardo Level 2

Compatible accessories:

8153 100 8631 300 8644 101

## Leonardo Level 3

Compatible accessories: 8100 600

Edge positioning

Bottom positioning

**OPTIONAL ACCESSORIES** 

3 Bottles-holder set 8100 621

3 Bowls set 8100 622

4 Spices-holder set 8100 620